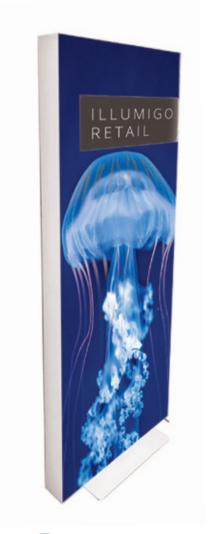

The compact double-sided iLLUMiGO™ Retail is specifically designed for the retail environment because of its size and stability. Standing 1600 x 600mm with a pre-assembled single foot, iLLUMiGO™ Retail can be assembled in just a few minutes - no tools needed!