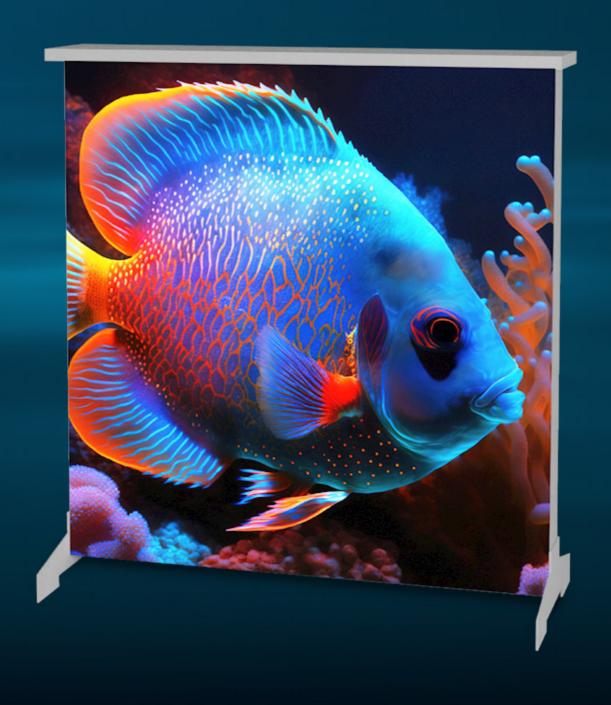

Store and transport in the protective box with carry handle

The 2 x 1m iLLUMiGO™ is a double-sided lightbox that delivers standout visual impact. From the flush-fitting backlit graphics to the sleek gloss white frame, this quick assembly system, offers a stylish and contemporary display unit.

MaterialAluminiumProfile width100 mmProfile ColourWhiteAssemblyTool-freeGraphic areaDouble-sided

Graphic attachment Silicone Edged Gasket 3 mm (SEG)

**Application** Self-supporting with pivoting feet fixed to the structure