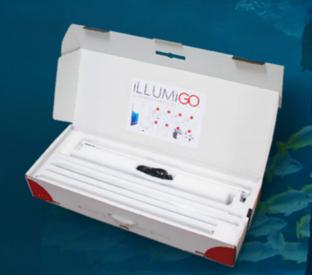

Store and transport in the protective box with carry handle

The 2 x 1m iLLUMiGO™ is a double-sided lightbox that delivers standout visual impact. From the flush-fitting backlit graphics to the sleek gloss white frame, this quick assembly system, offers a stylish and contemporary display unit.

**Transport** Protective box with carry handle

Branded protective box with carry handle

Pre-installed LED lights

ILLUMIGO 2X1

Optional Illumigo™ bag

Supplied with twin twist-out feet

Numbered system for easy assembly

**Transport** Protective box with carry handle

Branded protective box with carry handle

Metal straight connector

Numbered system for easy assembly

Pre-installed LED lights

**Transport** Protective box with carry handle

Branded protective box with carry handle

Tool-free assembly

Rollable LED panel

Single-sided frame

Optional Illumigo™ bag

- Conferences
- Roadshows
- Product launches
- Exhibitions

**Transport** Protective box with carry handle

Branded protective box with carry handle

Numbered system for easy assembly

Pre-installed LED lights

Optional Illumigo™ bag

- Store entrances
- Event zones
- Window displaysFree-standing lightbox displaysStore navigation signage

Branded protective box with carry handle

Pre-assembled LEDs in the frame

Steel side feet for stability

Optional Illumigo™ bag

- Events
- Retail environments
- Shopping centresPop-up shops