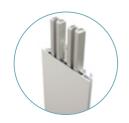

- · Quick and easy to assemble with no tools required
- Clearly numbered sections ensure a simple step by step build
- Pre-assembled LED lighting, for hassle free "plug & play" installation
- Power cables insert discreetly under the frames for a flush finish
- Pre-fitted, twist and turn feet, for stability and rapid deployement
- Lightweight graphics (in SEG fabric or sustainable recycled media) slot easily into frame channels
- A portable system, supplied in a branded box with protective foam inserts and fabric storage tray
- Outstanding visual impact for a modern alternative to a roller banner

**Transport** Protective box with carry handle

Branded protective box with carry handle

Pre-installed LED lights

ILLUMIGO 2X1

Optional Illumigo™ bag

Supplied with twin twist-out feet

Numbered system for easy assembly