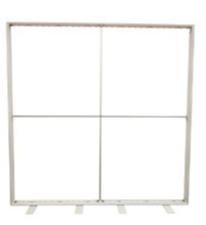

- Roadshows
- Product launches
- Events
- Retail
- Receptions
- Interiors
- Exhibitions
- Meeting rooms

At 2 x 2m square, the iLLUMiGO™ creates an impressive double-sided display area, ideal for showcasing visually striking imagery and vibrant colours. Quick and easy to assemble, this stylish unit packs neatly away into the branded carry case, for compact storage when not in use.