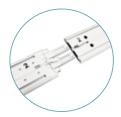

**Transport** Protective box with carry handle

Branded protective box with carry handle

Metal straight connector

Numbered system for easy assembly

Pre-installed LED lights