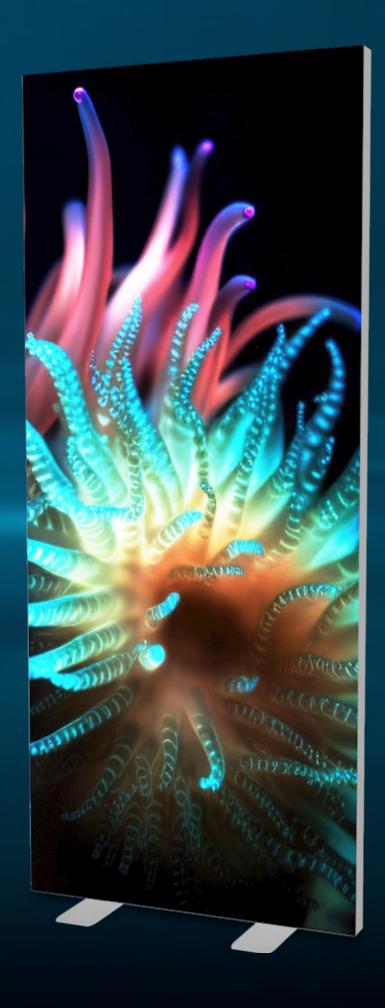

iLLUMi**GO...** 

iLLUMiG222

iLLUM

Designed with elegance in mind, iLLUMiGO™ lightboxes are available in a range of styles and sizes to suit a variety of applications.

iLLUMiGO™ is an innovative portable LED lightbox system, with outstanding visual impact, making it suitable for a wide range of applications.

Store and transport in the protective box with carry handle

The 2 x 1m iLLUMiGO™ is a double-sided lightbox that delivers standout visual impact. From the flush-fitting backlit graphics to the sleek gloss white frame, this quick assembly system, offers a stylish and contemporary display unit.