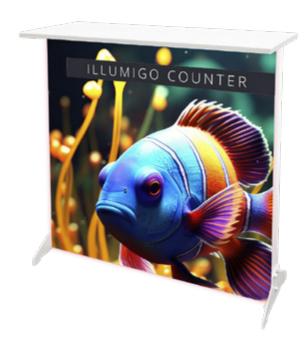

Stylish and impactful, the LED lit double-sided iLLUMiGO™ Counter is versatile and quick to set-up. A great all-rounder, not only at events but in retail environments from shopping centres to pop-up shops. The counter is easy to assemble, with a two-part countertop that secures using a pair of twist out top locators and locking screws.

Material Aluminium 100 mm, MDF table top

Assembly Tool-free Collapsible Yes Counter top White

Graphic attachment Silicone Edged Gasket 3 mm (SEG)
Transport Protective box with carry handle

**LED System** Led strips included