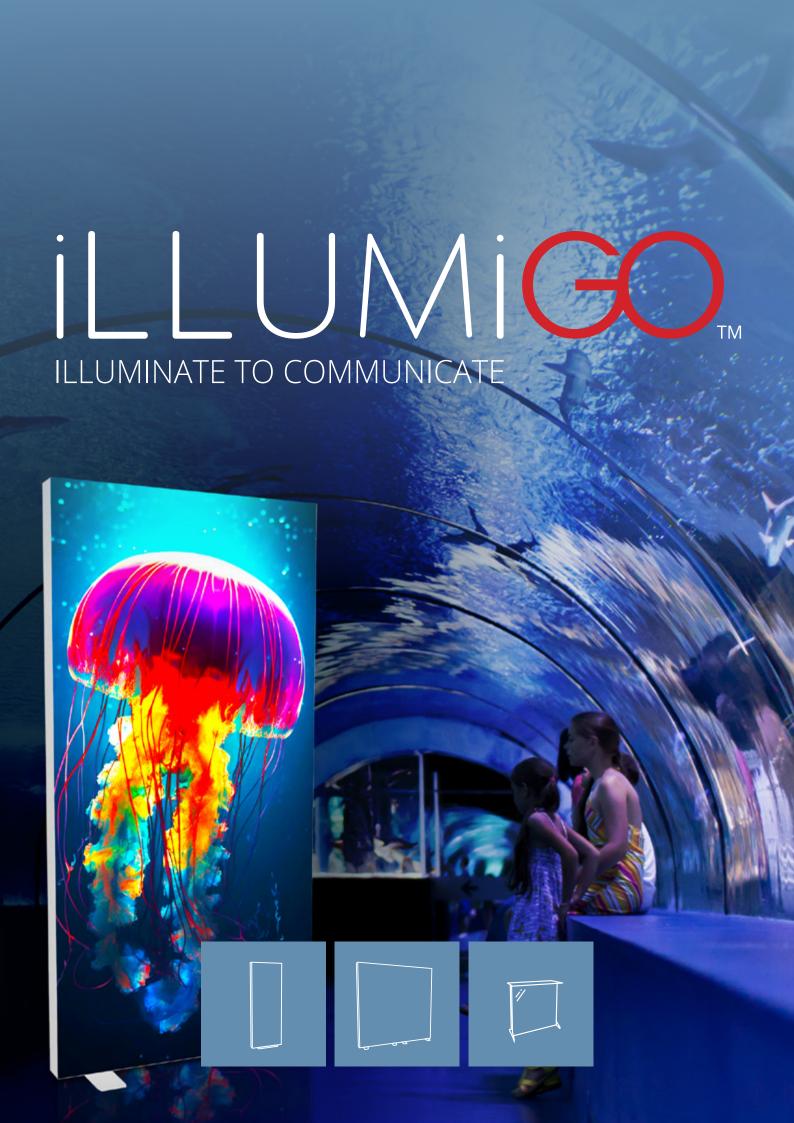

iLLUMi**GO...** 

iLLUMiG222

iLLUM

Designed with elegance in mind, iLLUMiGO™ lightboxes are available in a range of styles and sizes to suit a variety of applications.

iLLUMiGO™ is an innovative portable LED lightbox system, with outstanding visual impact, making it suitable for a wide range of applications.

- · Quick and easy to assemble with no tools required
- Clearly numbered sections ensure a simple step by step build
- Pre-assembled LED lighting, for hassle free "plug & play" installation
- Power cables insert discreetly under the frames for a flush finish
- Pre-fitted, twist and turn feet, for stability and rapid deployement
- Lightweight graphics (in SEG fabric or sustainable recycled media) slot easily into frame channels
- A portable system, supplied in a branded box with protective foam inserts and fabric storage tray
- Outstanding visual impact for a modern alternative to a roller banner