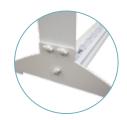

Stylish and impactful, the LED lit double-sided iLLUMiGO™ Counter is versatile and quick to set-up. A great all-rounder, not only at events but in retail environments from shopping centres to pop-up shops. The counter is easy to assemble, with a two-part countertop that secures using a pair of twist out top locators and locking screws.

Branded protective box with carry handle

Pre-assembled LEDs in the frame

Steel side feet for stability

Optional Illumigo™ bag

- Events
- Retail environments
- Shopping centresPop-up shops