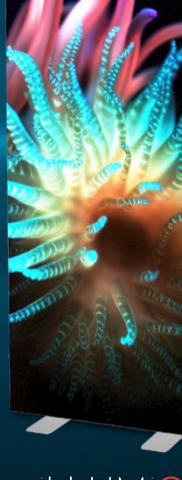

Store and transport in the protective box with carry handle

The 2 x 1m iLLUMiGO™ is a double-sided lightbox that delivers standout visual impact. From the flush-fitting backlit graphics to the sleek gloss white frame, this quick assembly system, offers a stylish and contemporary display unit.

MaterialAluminiumProfile width100 mmProfile ColourWhiteAssemblyTool-freeGraphic areaDouble-sided

Graphic attachment Silicone Edged Gasket 3 mm (SEG)

**Application** Self-supporting with pivoting feet fixed to the structure

**Transport** Protective box with carry handle

Branded protective box with carry handle

Pre-installed LED lights

ILLUMIGO 2X1

Optional Illumigo™ bag

Supplied with twin twist-out feet

Numbered system for easy assembly