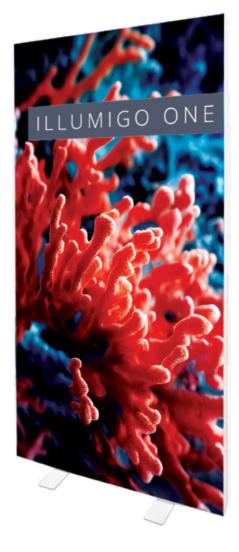

#### Ideal backwall solution for:

- Small events
- Conferences
- Product launchesExhibition shell scheme

iLLUMiGO™ ONE is the sleekest profile lightbox in the range, with a profile width of just 60mm. It is also the only display in the range to have a clever single-sided backlit LED rollable panel that is as simple and quick to deploy as traditional roller banner.