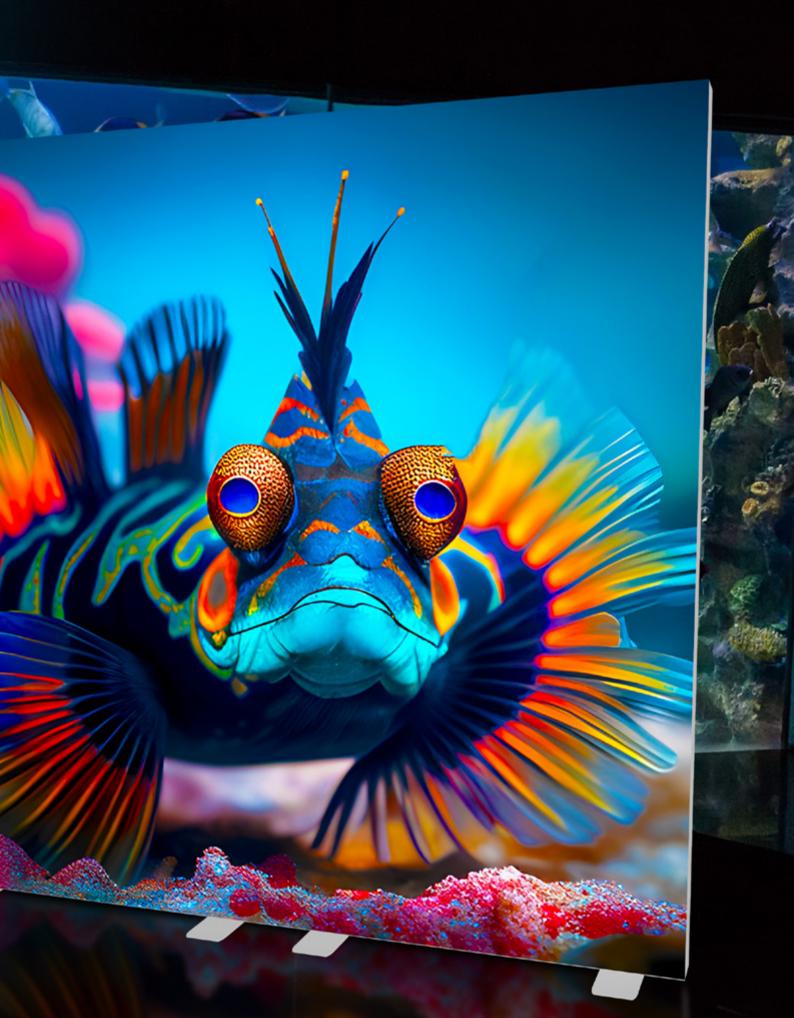

- Roadshows
- Product launches
- Events
- Retail
- Receptions
- Interiors
- Exhibitions
- Meeting rooms

At 2 x 2m square, the iLLUMiGO™ creates an impressive double-sided display area, ideal for showcasing visually striking imagery and vibrant colours. Quick and easy to assemble, this stylish unit packs neatly away into the branded carry case, for compact storage when not in use.

MaterialAluminiumProfile width100 mmProfile ColourWhiteAssemblyTool-freeGraphic areaDouble-sided

Graphic attachment Silicone Edged Gasket 3 mm (SEG)

**Application** Self-supporting with pivoting feet fixed to the structure

**Transport** Protective box with carry handle

Branded protective box with carry handle

Metal straight connector

Numbered system for easy assembly

Pre-installed LED lights