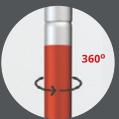

#### MAGLINK CONNECTORS: SIMPLE, FAST AND RECONFIGURABLE

Get creative by combining the different sizes and shapes of Modulate™ frames.

Thanks to the exclusive patented MagLink magnetic system built into the structure, you can connect the frames by simply touching them together.

Simply position the frames at your desired angle

360° MagLink system. Each structure includes 4 magnets that allow you to connect the frames together without any need for tools.