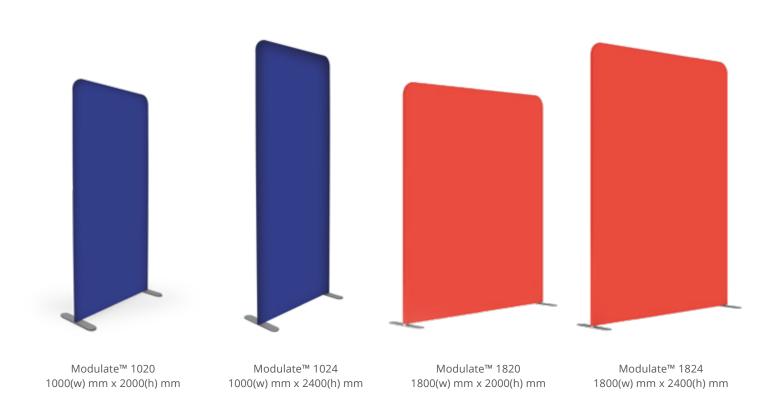

The different structures are classified according to their width or shape. The colour of the module corresponds to the coding system on the structure. The range also includes a counter. Connect 2 or more counters to create a large countertop.

#### SCALABLE STRUCTURES

To add greater versatility to your Modulate™ structures, you can add a 400mm tubular extension, allowing you to change the height of your frame from 2000 mm to 2400 mm.

Easily inserted between two sections, this extension allows you to use the same frame at two different heights.