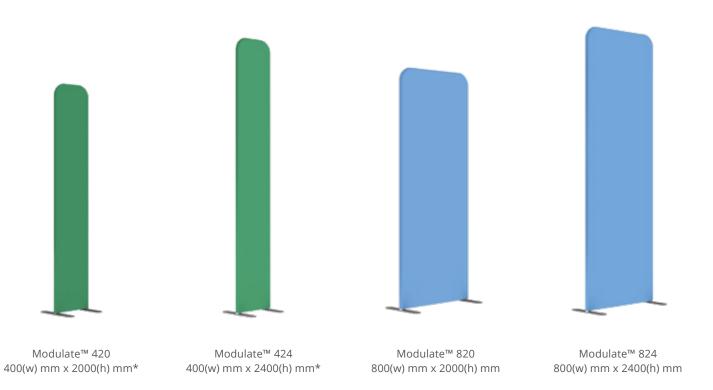

The different structures are classified according to their width or shape. The colour of the module corresponds to the coding system on the structure. The range also includes a counter. Connect 2 or more counters to create a large countertop.

#### SCALABLE STRUCTURES

To add greater versatility to your Modulate™ structures, you can add a 400mm tubular extension, allowing you to change the height of your frame from 2000 mm to 2400 mm.

Easily inserted between two sections, this extension allows you to use the same frame at two different heights.