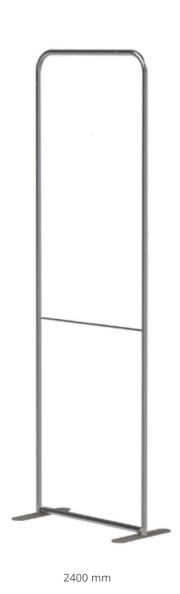

#### SCALABLE STRUCTURES

To add greater versatility to your Modulate™ structures, you can add a 400mm tubular extension, allowing you to change the height of your frame from 2000 mm to 2400 mm.

Easily inserted between two sections, this extension allows you to use the same frame at two different heights.