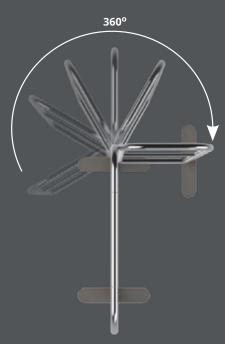

Simply position the frames at your desired angle

360° MagLink system. Each structure includes 4 magnets that allow you to connect the frames together without any need for tools.