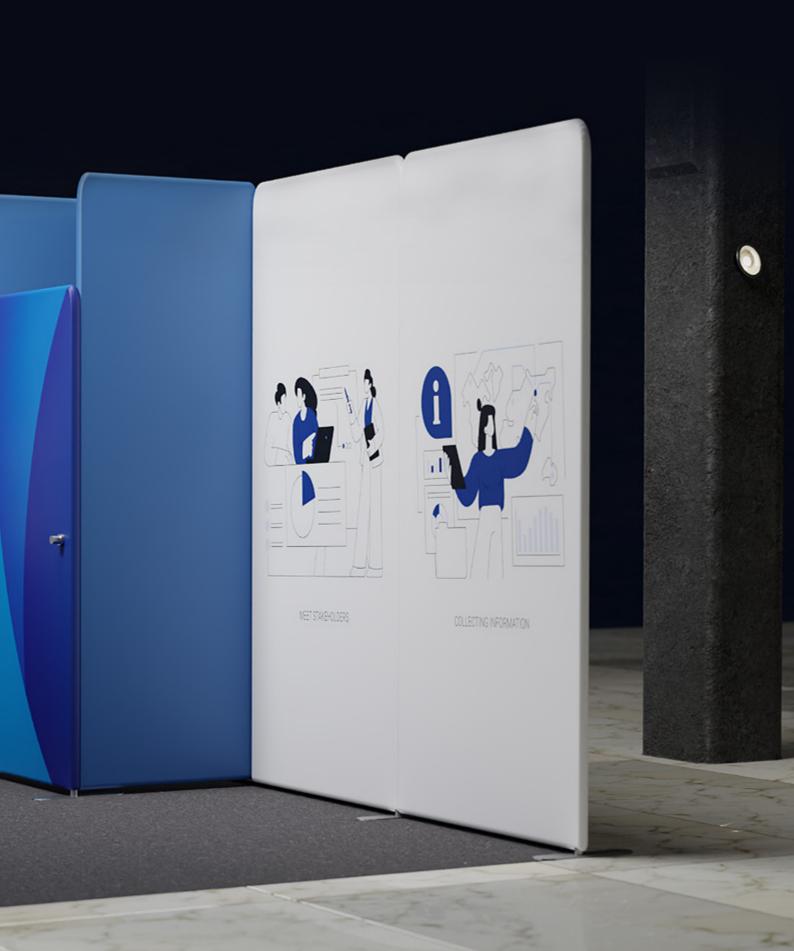

#### CREATING WORKSPACES

Creating simple private reception spaces, partitions or office spaces with the Modulate™ frames.

The large customisable surfaces can also be used for decoration as well as brand communication.

### IMAGE WALLS FOR EVENTS

The use of large-format graphics is particularly suited to the world of events and promotions.