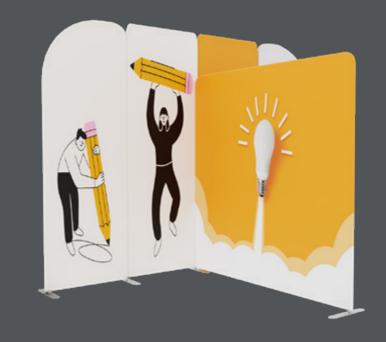

#### CREATING WORKSPACES

Creating simple private reception spaces, partitions or office spaces with the Modulate™ frames.

The large customisable surfaces can also be used for decoration as well as brand communication.