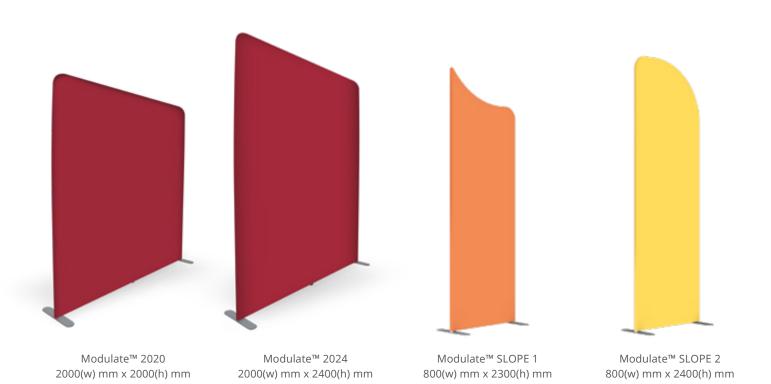

The different structures are classified according to their width or shape. The colour of the module corresponds to the coding system on the structure. The range also includes a counter. Connect 2 or more counters to create a large countertop.

#### SCALABLE STRUCTURES

To add greater versatility to your Modulate™ structures, you can add a 400mm tubular extension, allowing you to change the height of your frame from 2000 mm to 2400 mm.

Easily inserted between two sections, this extension allows you to use the same frame at two different heights.