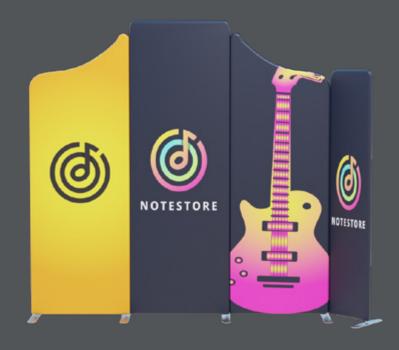

### RETAIL SOLUTIONS

The versatility and variety of Modulate  $^{\text{\tiny{M}}}$  frames make them the ideal choice for decorating interior spaces.

The same frames can be arranged in different ways to redesign your POS advertising.

### WINDOW AND POS ADVERTISING

Attract greater attention to your shopfronts and windows.

Modulate™ offers a range of excellent solutions for organising retail spaces, allowing you to refresh your message and play with the available display space.