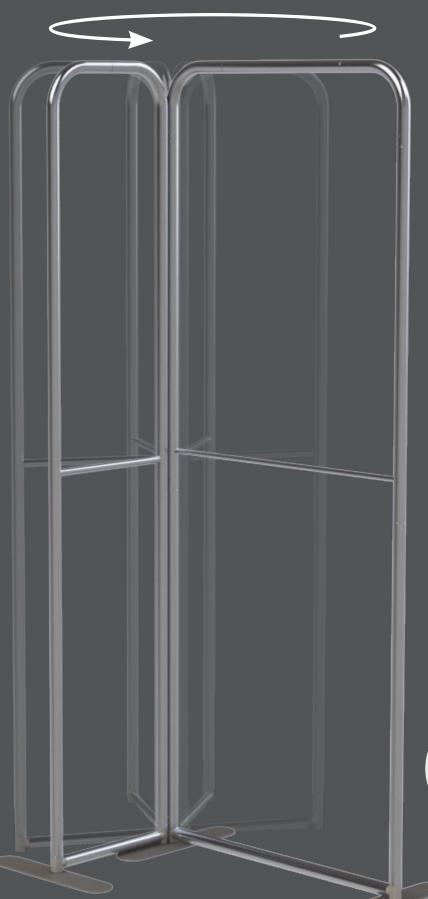

#### MAGLINK CONNECTORS: SIMPLE, FAST AND RECONFIGURABLE

Get creative by combining the different sizes and shapes of Modulate™ frames.

Thanks to the exclusive patented MagLink magnetic system built into the structure, you can connect the frames by simply touching them together.

Simply position the frames at your desired angle

360° MagLink system. Each structure includes 4 magnets that allow you to connect the frames together without any need for tools.