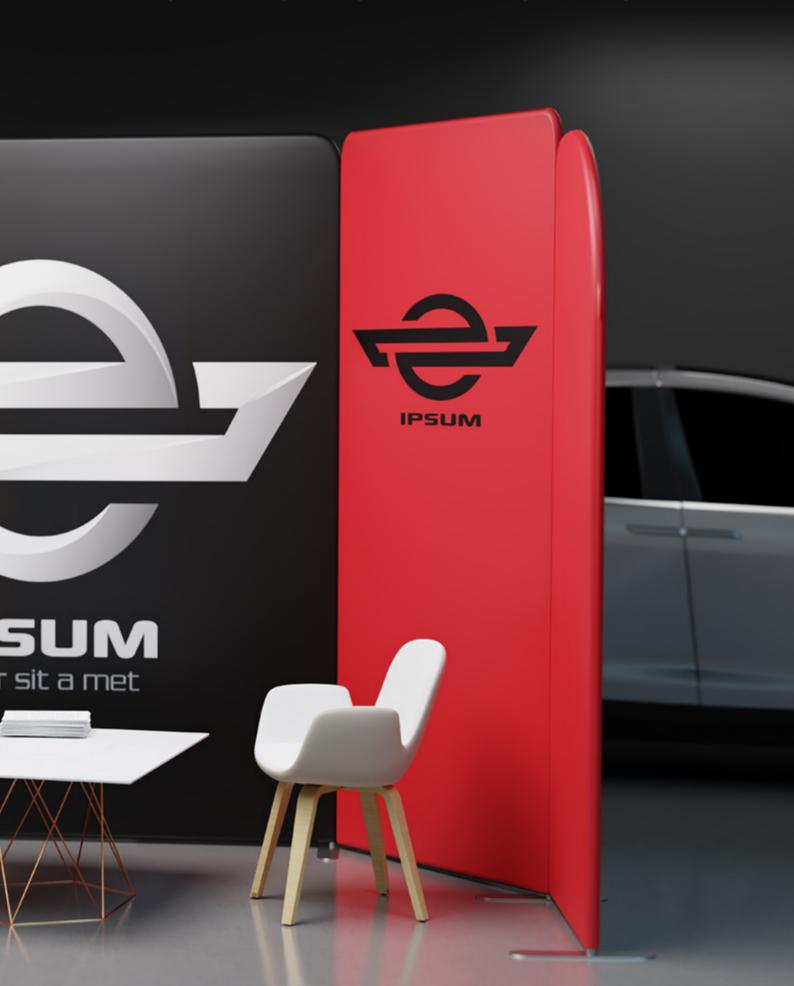

#### CREATING WORKSPACES

Creating simple private reception spaces, partitions or office spaces with the Modulate™ frames.

The large customisable surfaces can also be used for decoration as well as brand communication.