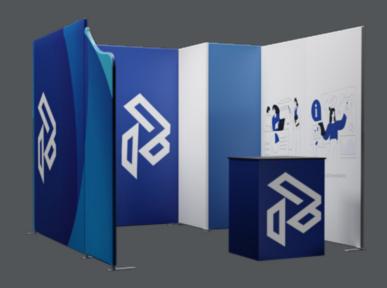

### RECONFIGURABLE EXHIBITION STANDS

Easy to transport and assemble, Modulate  $\ ^{\mathbb{M}}$  frames can be used to create a stand.

Modulate $^{\mathbf{m}}$  offers the freedom to redesign your stand as many times as you want, guaranteeing an excellent return on your investment.

The different structures are classified according to their width or shape. The colour of the module corresponds to the coding system on the structure. The range also includes a counter. Connect 2 or more counters to create a large countertop.