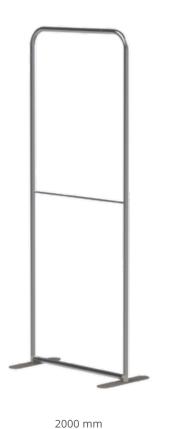

#### SCALABLE STRUCTURES

To add greater versatility to your Modulate™ structures, you can add a 400mm tubular extension, allowing you to change the height of your frame from 2000 mm to 2400 mm.

Easily inserted between two sections, this extension allows you to use the same frame at two different heights.