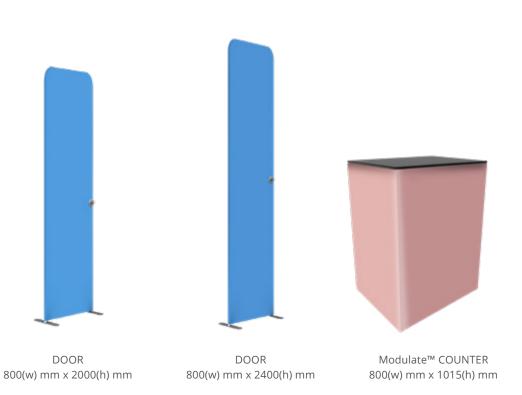

The different structures are classified according to their width or shape. The colour of the module corresponds to the coding system on the structure. The range also includes a counter. Connect 2 or more counters to create a large countertop.

Each frame is supplied with a Modulate  $^{\rm IM}$  carry bag with dedicated slots for the feet and graphics.