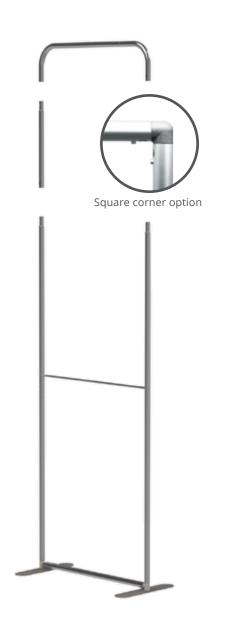

# MODULATE

THE ORIGINAL MAGNETIC SOLUTION

 $\mathsf{TM}$ 

<sup>\*</sup>Not available with squared top corners.

Modulate™ includes 14 aluminium tubular frames (Ø30 mm) that can be used with double-sided printed textile graphics.

These modules can be used by themselves or combined to create hundreds of possible configurations. Units come with rounded top edges as standard, but can be upgraded to square corners for a contemporary look.\*

Units come with rounded top edges as standard, but can be upgraded to square corners for a contemporary look. \*

 $<sup>\</sup>star \textsc{Corners}$  are not available for all frames. Please see pages 2 and 3.