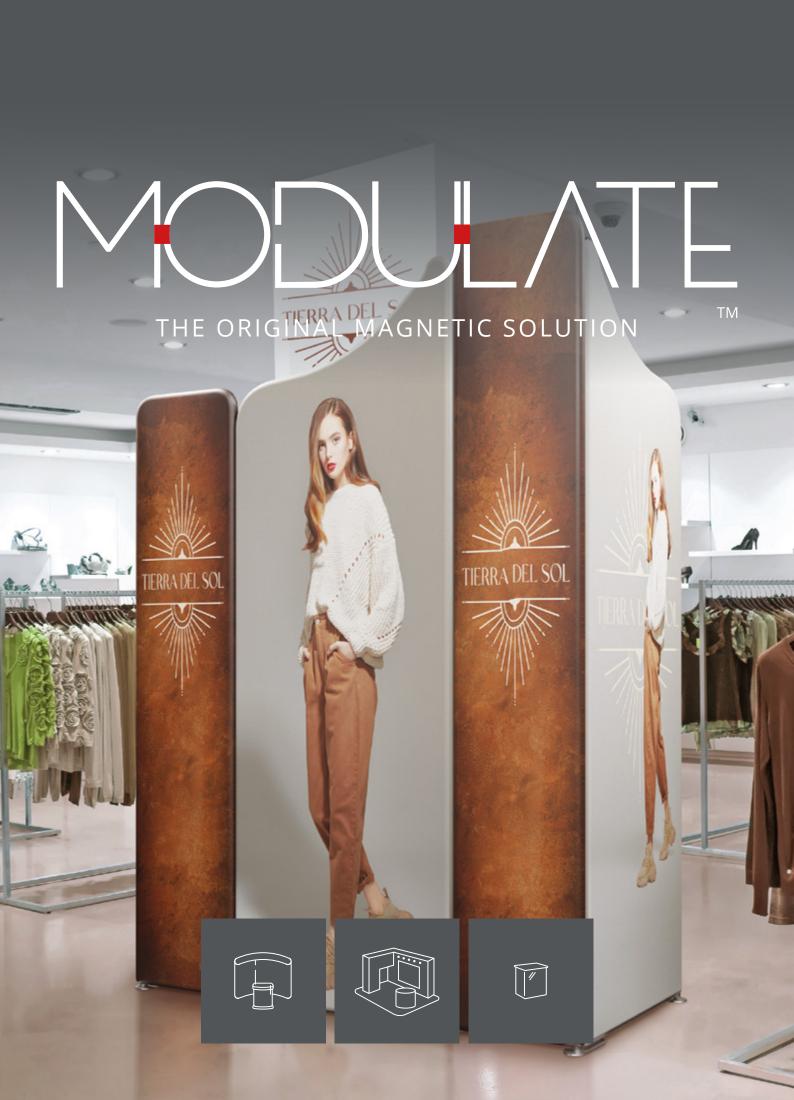

# MODULATE

THE ORIGINAL MAGNETIC SOLUTION

 $\mathsf{TM}$ 

<sup>\*</sup>Not available with squared top corners.

Modulate™ includes 14 aluminium tubular frames (Ø30 mm) that can be used with double-sided printed textile graphics.

These modules can be used by themselves or combined to create hundreds of possible configurations. Units come with rounded top edges as standard, but can be upgraded to square corners for a contemporary look.\*

### RETAIL SOLUTIONS

The versatility and variety of Modulate  $^{\text{\tiny{M}}}$  frames make them the ideal choice for decorating interior spaces.

The same frames can be arranged in different ways to redesign your POS advertising.

### WINDOW AND POS ADVERTISING

Attract greater attention to your shopfronts and windows.

Modulate™ offers a range of excellent solutions for organising retail spaces, allowing you to refresh your message and play with the available display space.