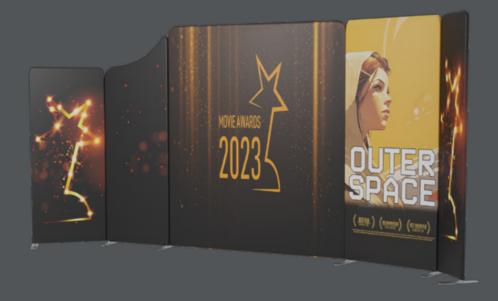

### IMAGE WALLS FOR EVENTS

The use of large-format graphics is particularly suited to the world of events and promotions.