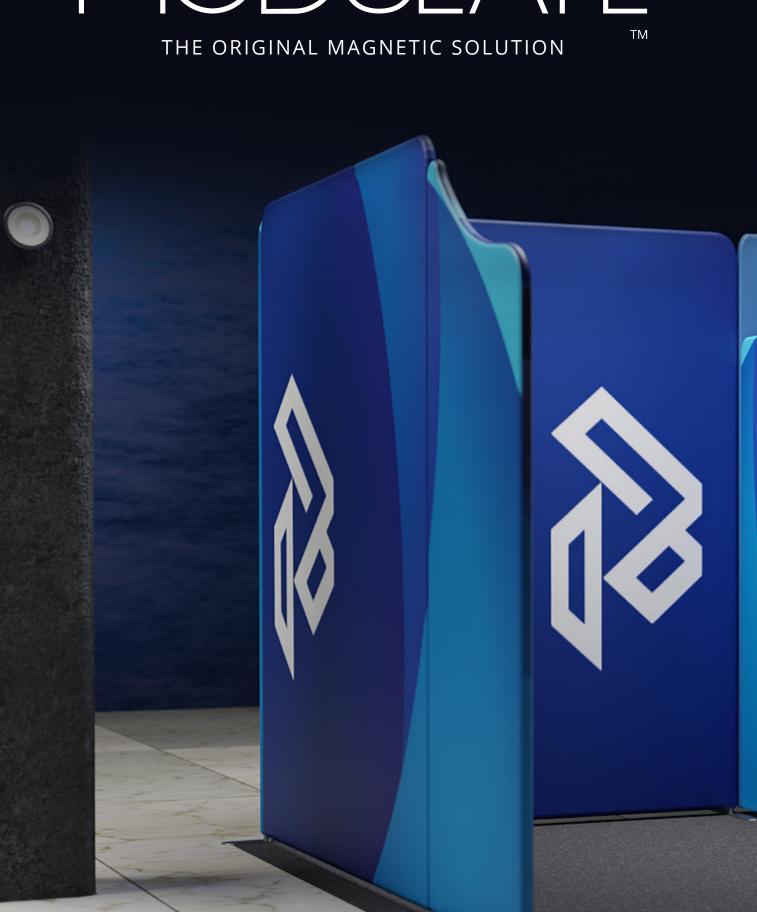

# MODULATE

THE ORIGINAL MAGNETIC SOLUTION

 $\mathsf{TM}$ 

<sup>\*</sup>Not available with squared top corners.

Modulate™ includes 14 aluminium tubular frames (Ø30 mm) that can be used with double-sided printed textile graphics.

These modules can be used by themselves or combined to create hundreds of possible configurations. Units come with rounded top edges as standard, but can be upgraded to square corners for a contemporary look.\*

#### MAGLINK CONNECTORS: SIMPLE, FAST AND RECONFIGURABLE

Get creative by combining the different sizes and shapes of Modulate™ frames.

Thanks to the exclusive patented MagLink magnetic system built into the structure, you can connect the frames by simply touching them together.

Simply position the frames at your desired angle

360° MagLink system. Each structure includes 4 magnets that allow you to connect the frames together without any need for tools.